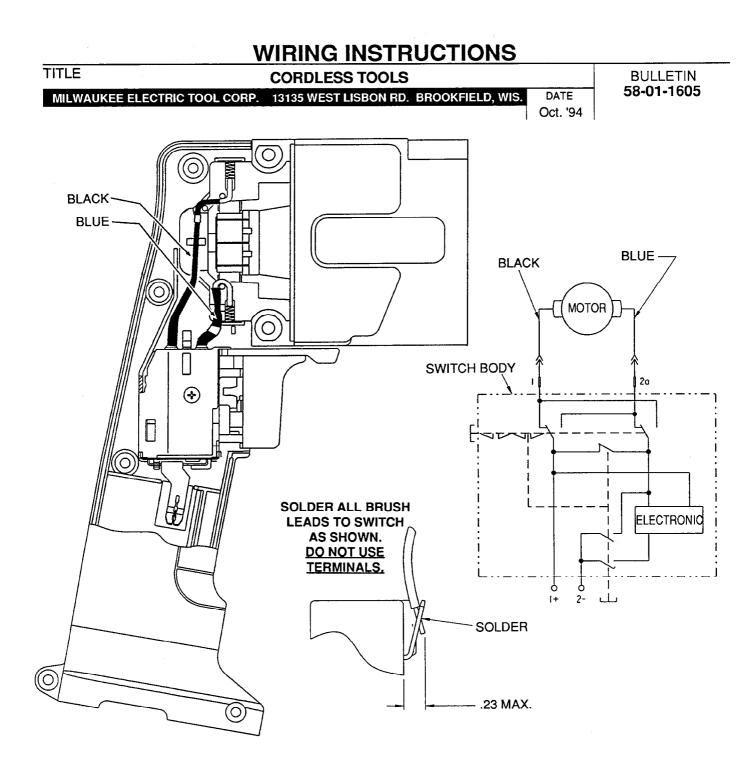

|             |               |                       | W     | RING SP | PECIFICATIONS                                  |  |
|-------------|---------------|-----------------------|-------|---------|------------------------------------------------|--|
| Wire<br>No. | Wire<br>Color | Origin or<br>Part No. | Gauge | Length  | Terminals, Connectors and End Wire Preparation |  |
| 1           | BLACK         | 22-18-0840            |       |         | COMPONENT OF TOP BRUSH ASSEMBLY                |  |
| 2           | BLUE          | 22-18-0845            |       |         | COMPONENT OF BOTTOM BRUSH ASSEMBLY             |  |
|             |               |                       |       |         |                                                |  |
|             |               |                       |       |         |                                                |  |
|             |               |                       |       |         |                                                |  |
|             |               |                       |       |         |                                                |  |
|             |               |                       |       |         |                                                |  |
|             |               |                       |       |         | ······                                         |  |
|             |               |                       | BULK  |         | - BULLETIN 58-01-0003                          |  |

NOTE:

All leads must be held to  $\pm$  1/8". All field leads to be measured from and perpendicular to laminations. All lead lengths are before stripping.

| TERMINAL DESCRIPTION |          |       |  |  |  |  |  |
|----------------------|----------|-------|--|--|--|--|--|
| Code                 | Part No. | Qnty. |  |  |  |  |  |
|                      |          |       |  |  |  |  |  |
|                      |          |       |  |  |  |  |  |
|                      |          |       |  |  |  |  |  |
|                      |          |       |  |  |  |  |  |