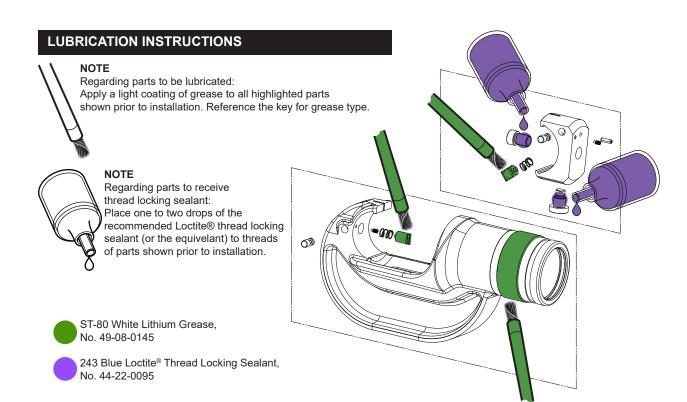

03A  |  |  |  |
|                                      | 4/0 AWG   | WHITE      | 49-12-U04A  |  |  |  |
|                                      | 250 MCM   | RED        | 49-12-U250  |  |  |  |
|                                      | 300 AWG   | BLUE       | 49-12-U300  |  |  |  |
|                                      | 350 MCM   | BROWN      | 49-12-U350  |  |  |  |
|                                      | 400 MCM   | BLUE       | 49-12-U400  |  |  |  |
|                                      | 500 MCM   | BROWN      | 49-12-U500  |  |  |  |
|                                      | 600 MCM   | GREEN      | 49-12-U600  |  |  |  |
|                                      | 750 MCM   | BLACK      | 49-12-U750  |  |  |  |

U DIE KIT 49-12-KITA: Includes #6 AWG through 750 MCM (Total 15 sets)