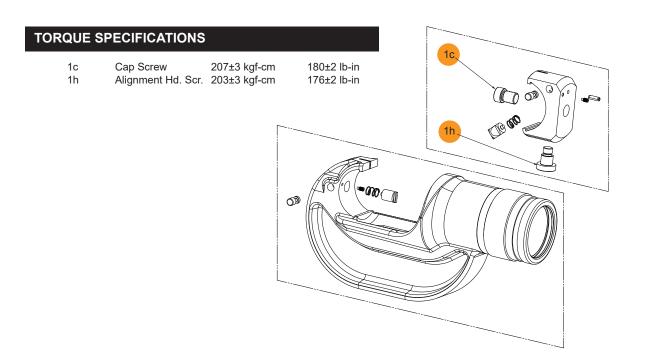

A  |  |  |  |
|                                      | 4/0 AWG   | WHITE      | 49-12-U04A  |  |  |  |
|                                      | 250 MCM   | RED        | 49-12-U250  |  |  |  |
|                                      | 300 AWG   | BLUE       | 49-12-U300  |  |  |  |
|                                      | 350 MCM   | BROWN      | 49-12-U350  |  |  |  |
|                                      | 400 MCM   | BLUE       | 49-12-U400  |  |  |  |
|                                      | 500 MCM   | BROWN      | 49-12-U500  |  |  |  |
|                                      | 600 MCM   | GREEN      | 49-12-U600  |  |  |  |
|                                      | 750 MCM   | BLACK      | 49-12-U750  |  |  |  |

U DIE KIT 49-12-KITA: Includes #6 AWG through 750 MCM (Total 15 sets)