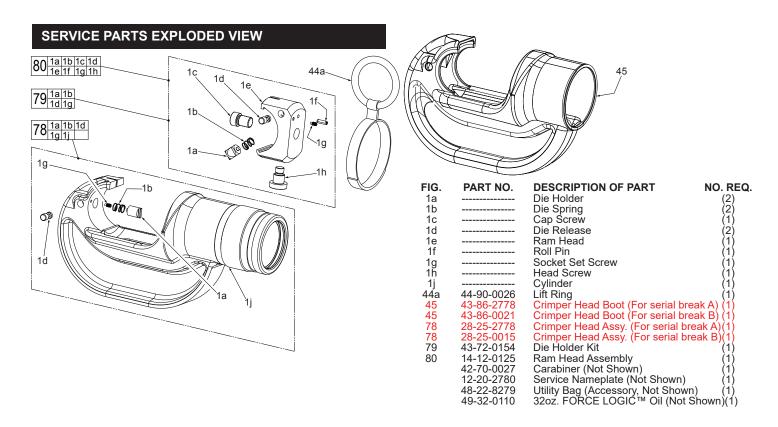

parts; this COULD void your tool warranty.

## For service, parts, or inquiries, contact us:

- Customer Service at 1.800.SAWDUST (1.800.729.3878)
- E-Service tool repair at: www.milwaukeetool.com/e-service
- Find a local authorized MILWAUKEE service location at Milwaukeetool.com
- Find a MILWAUKEE factory Service Center Location or MILWAUKEE factory Central Repair Center at Milwaukeetool.com. Send the following, posted paid and insured:
  - Your name, address, and phone number
  - Description of the issues
  - Copy of the proof of purchase
  - Tool, charger, and batteries involved with the issues

## **MILWAUKEE** factory Central Repair Centers:

MILWAUKEE TOOL Central Repair 1401 Sycamore Avenue Greenwood, MS 38930

MILWAUKEE TOOL Central Repair 2198 Southtech Drive Greenwood, IN 46143



| 12T COPPER U DIE |           |            |             |  |  |  |
|------------------|-----------|------------|-------------|--|--|--|
|                  | WIRE SIZE | COLOR CODE | PART NUMBER |  |  |  |
|                  | #8 AWG    | RED        | 49-12-U008C |  |  |  |
|                  | #6 AWG    | BLUE       | 49-12-U006C |  |  |  |
|                  | #4 AWG    | GREY       | 49-12-U004C |  |  |  |
|                  | #2 AWG    | BROWN      | 49-12-U002C |  |  |  |
|                  | #1 AWG    | GREEN      | 49-12-U001C |  |  |  |
|                  | 1/0 AWG   | PINK       | 49-12-U01AC |  |  |  |
| COPPER           | 2/0 AWG   | BLACK      | 49-12-U02AC |  |  |  |
|                  | 3/0 AWG   | ORANGE     | 49-12-U03AC |  |  |  |
|                  | 4/0 AWG   | PURPLE