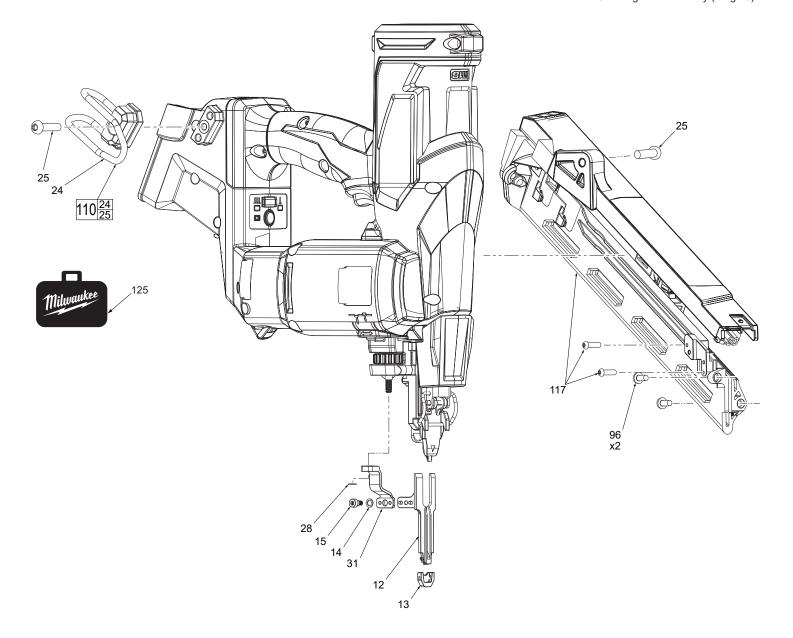

## MILWAUKEE factory Central Repair Centers:

MILWAUKEE TOOL Central Repair 1401 Sycamore Avenue Greenwood, MS 38930 MILWAUKEE TOOL Central Repair 2198 Southtech Drive Greenwood, IN 46143

Component Parts (Small #) Are Included When Ordering The Assembly (Large #).

| FIG. | PART NO.   | DESCRIPTION OF PART           | NO. REQ. |
|------|------------|-------------------------------|----------|
| 12   | 42-36-0116 | WCB                           | 1        |
| 13   | 14-46-0341 | WCB Tip                       | 2        |
| 14   | 45-88-0251 | Washer                        | 1        |
| 15   | 05-89-0100 | Shoulder Screw                | 1        |
| 24   |            | Belt Hook                     | 1        |
| 25   | 05-81-0707 | M5 x 0.8mm PH T-25 Screw      | 2        |
| 28   | 42-24-0026 | C Clip                        | 1        |
| 31   | 14-30-0063 | WCB Linkage                   | 1        |
| 96   | 05-81-1030 | M4 Hex Screw                  | 2        |
| 110  | 42-70-0076 | Belt Hook Kit                 | 1        |
| 117  | 43-40-0064 | Magazine Assembly             | 1        |
| 125  | 50-55-3560 | Contractor Bag                | 1        |
| 126  | 12-20-0571 | Service Nameplate (Not shown) | 1        |