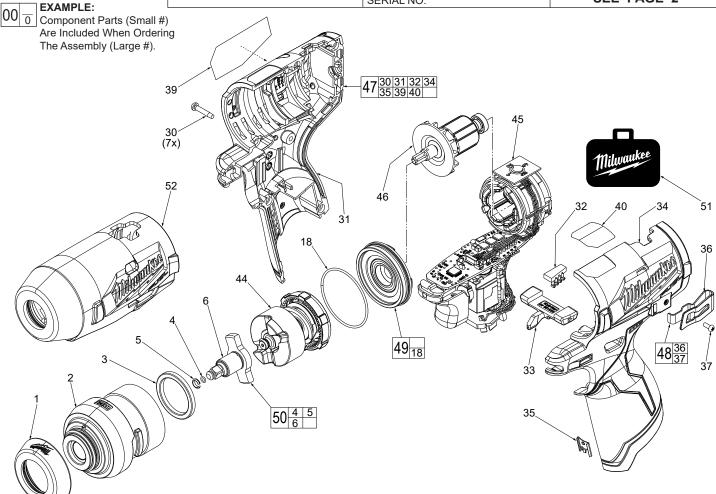

| FIG. | PART NO.   | DESCRIPTION OF PART                | NO. REQ. |
|------|------------|------------------------------------|----------|
| 1    | 31-12-0053 | Rubber Cap                         | (1)      |
| 2    | 14-30-2502 | Front Gear Case                    | (1)      |
| 3    | 45-88-2135 | Nylon Ring                         | (1)      |
| 4    | 34-40-1880 | O-Ring                             | (1)      |
| 5    | 44-90-1070 | 1/4" Friction Ring                 | (1)      |
| 6    |            | 1/4" Square Anvil                  | (1)      |
| 18   | 34-40-0303 | O-Ring                             | (1)      |
| 30   | 06-82-6351 | M3 x 16mm Pan Hd. ST T-10 Screw    | (7)      |
| 31   |            | Housing Cover - Right Housing      | (1)      |
| 32   | 23-28-0012 | Light Pipe                         | (1)      |
| 33   | 45-24-2553 | Forward/Reverse Shuttle            | (1)      |
| 34   |            | Housing Support - Left Housing     | (1)      |
| 35   | 42-70-0058 | Housing Clip                       | (1)      |
| 36   |            | Belt Clip                          | (1)      |
| 37   | 05-88-1015 | M2.5 x 6mm Pan Hd. Phillips Mach.  | Sc (1)   |
| 39   | 12-20-2553 | Service Nameplate                  | (1)      |
| 40   | 10-20-2553 | Spanish/French Warning Label       | (1)      |
| 44   | 14-30-2552 | Impacting Assembly                 | (1)      |
| 45   | 14-20-2552 | Electronics Assembly               | (1)      |
| 46   | 16-01-2552 | Rotor Assembly                     | (1)      |
| 47   | 31-44-2553 | Housing Kit                        | (1)      |
| 48   | 42-70-0495 | Belt Clip Kit                      | (1)      |
| 49   | 44-66-0872 | Gear Case End Cap Assy. with Beari | ng (1)   |
| 50   | 42-06-2552 | Anvil Assembly                     | (1)      |
| 51   | 42-55-0300 | Zippered Canvas Tool Bag           | (1)      |
| 52   | 49-16-2553 | Rubber Boot (Optional, Accessory)  | (1)      |

## FIG. **LUBRICATION**

(Type 'J' Grease, No. 49-08-4220):

- 2 Coat anvil opening in the front of the gear case with grease.
- Lightly coat shaft surface of anvil (6) with grease. 6
- 44 Lightly coat the inside gear teeth of ring gear and the gear teeth of the planet gears of impacting assembly (44) with
- Coat pinion teeth of rotor assembly (46) with grease.