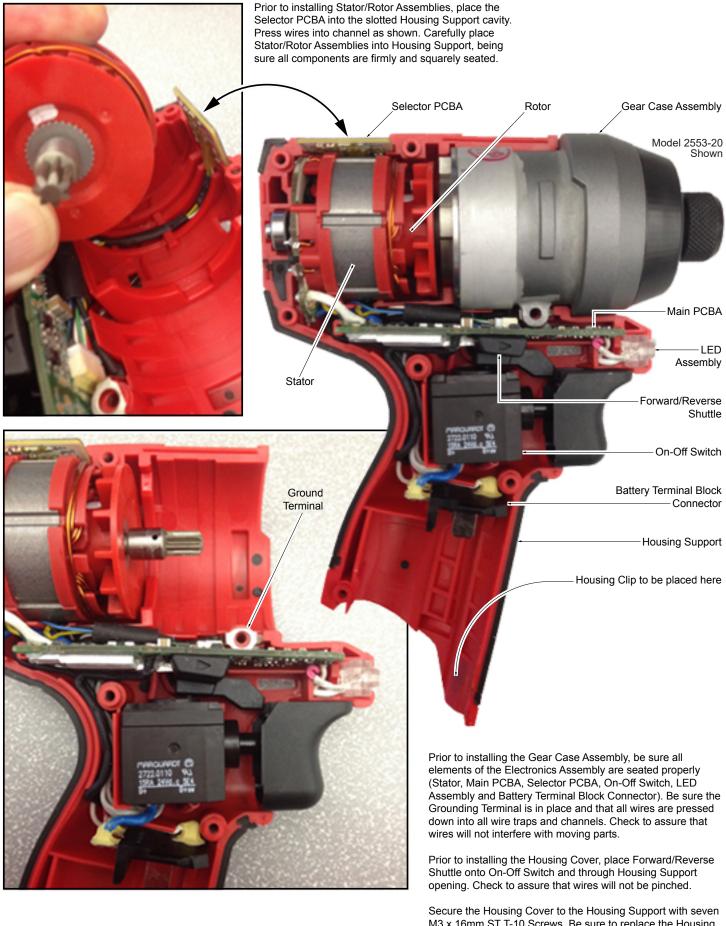

M3 x 16mm ST T-10 Screws. Be sure to replace the Housing Clip at the bottom of the battery opening.