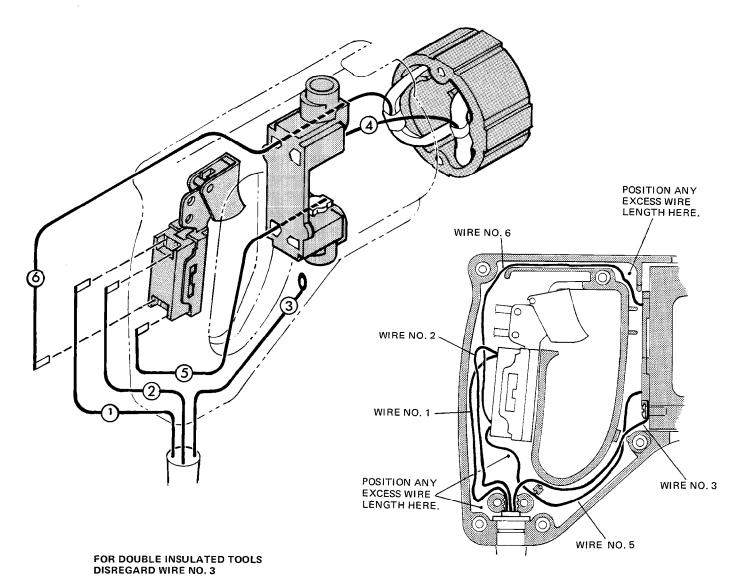

## WIRING INSTRUCTIONS

TITLE

## **DOUBLE REDUCTION "D"HANDLE TOOLS**

MILWAUKEE ELECTRIC TOOL CORP.

13135 WEST LISBON RD. BROOKFIELD.WIS

DATE Sept. '78 BULLETIN 58-01-0182

| WIRING SPECIFICATIONS |               |                    |         |                                                        |  |  |
|-----------------------|---------------|--------------------|---------|--------------------------------------------------------|--|--|
| Wire<br>No.           | Wire<br>Color | Origin or<br>Gauge | Length  | Terminals, Connectors and 1 or 2 End Wire Preparation. |  |  |
| 1                     | Black         | Cord               | 4-3/4"  | Strip 1/4" for T1                                      |  |  |
| 2                     | White         | Cord               | 4-3/4"  | Strip 1/4" for T1                                      |  |  |
| 3                     | Green         | Cord               | 4-3/4'' | Strip 3/16" for T2                                     |  |  |
| 4                     | Brown         | Field              | 2-1/4"  | Strip 1/4" for T1                                      |  |  |
| 5                     | White         | 18                 | 8-3/4"  | Strip 1/4" for T1/Strip 1/4" for T1                    |  |  |
| 6                     | Red           | Field              | 10"     | Strip 1/4" for T1                                      |  |  |
|                       |               |                    |         |                                                        |  |  |
|                       |               |                    |         |                                                        |  |  |
|                       |               |                    |         |                                                        |  |  |
|                       |               |                    |         |                                                        |  |  |
|                       |               |                    |         |                                                        |  |  |
|                       |               |                    |         |                                                        |  |  |

## NOTE:

All leads must be held to ± 1/8".
All field leads to be measured from and perpendicular to laminations.
All lead lengths are before stripping.

| TERMINAL DESCRIPTION  |            |       |  |  |  |  |
|-----------------------|------------|-------|--|--|--|--|
| Code                  | Part No.   | Qnty. |  |  |  |  |
| Т1                    | 22-44-0090 | 6     |  |  |  |  |
| T2                    | 23-74-0390 | 1     |  |  |  |  |
|                       |            |       |  |  |  |  |
| CONNECTOR DESCRIPTION |            |       |  |  |  |  |
| Code                  | Part No.   | Qnty: |  |  |  |  |
|                       |            |       |  |  |  |  |
|                       |            |       |  |  |  |  |
|                       |            |       |  |  |  |  |