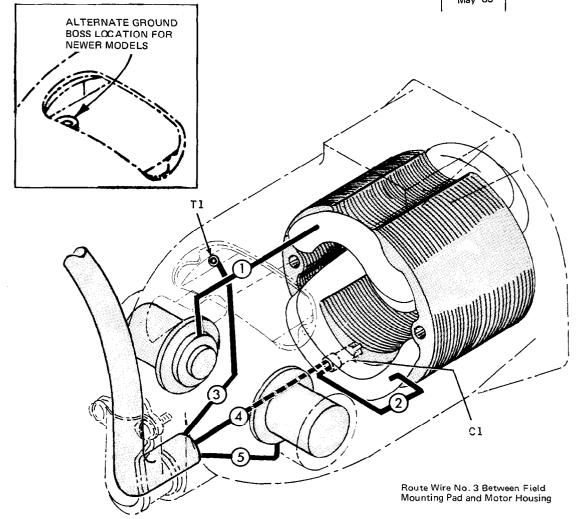

## WIRING INSTRUCTIONS

TITLE

## LARGE DRILL POWER UNIT

BULLETIN

MILWAUKEE ELECTRIC TOOL CORP. 13135 WEST LISBON RD. BROOKFIELD, WIS

DATE May '83 58-01-0390

| WIRING SPECIFICATIONS |               |                    |         |                                                        |  |
|-----------------------|---------------|--------------------|---------|--------------------------------------------------------|--|
| Wire<br>No.           | Wire<br>Color | Origin or<br>Gauge | Length  | Terminals, Connectors and 1 or 2 End Wire Preparation. |  |
| 1                     | Yellow        | Field              | 2-3/8"  | Strip 3/8" & Solder                                    |  |
| 2                     | Black         | Field              | 3-3/4"  | Strip 1/2" for C1                                      |  |
| 3                     | Green         | Cord               | 6"      | Strip 3/16" for T1                                     |  |
| 4                     | Black         | Cord               | 2-1/4"  | Strip 1/2" for C1                                      |  |
| 5                     | White         | Cord               | 3-3/8′′ | Strip 3/8" & Solder                                    |  |
|                       |               |                    |         |                                                        |  |
|                       | L             |                    |         |                                                        |  |
|                       |               |                    |         |                                                        |  |
|                       |               |                    |         |                                                        |  |
|                       |               |                    |         |                                                        |  |
|                       |               |                    |         |                                                        |  |

## NOTE:

All leads must be held to ± 1/8".
All field leads to be measured from and perpendicular to laminations.
All lead lengths are before stripping.

| TERMINAL DESCRIPTION  |             |       |  |  |  |  |
|-----------------------|-------------|-------|--|--|--|--|
| Code                  | Part No.    | Qnty. |  |  |  |  |
| TI                    | 23-74-0050  | 1     |  |  |  |  |
| CONNECTOR DESCRIPTION |             |       |  |  |  |  |
| Code                  | Part No.    | Qnty: |  |  |  |  |
| Cl                    | 22-56-0 160 | 1     |  |  |  |  |