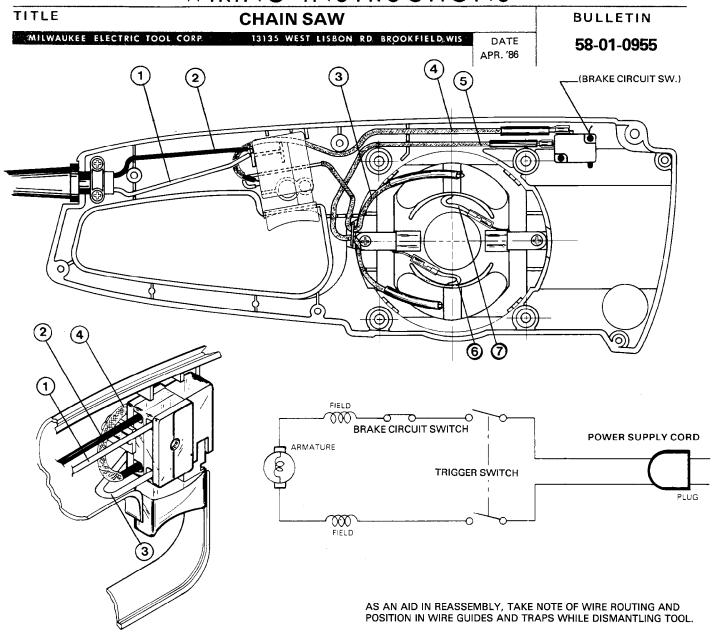

## WIRING INSTRUCTIONS

| WIRING SPECIFICATIONS |               |                    |                 |                                                       |  |  |
|-----------------------|---------------|--------------------|-----------------|-------------------------------------------------------|--|--|
| Wire<br>No.           | Wire<br>Color | Origin or<br>Gauge | Length          | Terminals, Connectors and 1 or 2 End Wire Preparation |  |  |
| 1                     | WHITE         | CORD               | 3-1/2 ± 1/8     | 1/2" STRIP AND TIN                                    |  |  |
| 2                     | BLACK         | CORD               | 3-1/2 ± 1/8     | 1/2" STRIP AND TIN                                    |  |  |
| 3                     | WHITE         | FIELD              | 11 <u>±</u> 1/8 | 1/2" STRIP AND TIN                                    |  |  |
| 4                     | BLACK         | JUMPER             | _               | T1-3/8" STRIP AND TIN                                 |  |  |
| 5                     | YELLOW        | FIELD              | _               | T1-3/8" STRIP AND TIN                                 |  |  |
| 6                     | WHITE         | FIELD              | _               | T2-3/8" STRIP AND TIN                                 |  |  |
| 7                     | WHITE         | FIELD              | _               | T2-3/8" STRIP AND TIN                                 |  |  |
|                       |               |                    |                 |                                                       |  |  |
|                       |               |                    |                 |                                                       |  |  |
|                       |               |                    |                 |                                                       |  |  |
|                       |               |                    |                 |                                                       |  |  |
|                       |               |                    |                 |                                                       |  |  |

## NOTE:

All leads must be held to ± 1/8".
All field leads to be measured from and perpendicular to laminations.
All lead lengths are before stripping.

| TERMINAL DESCRIPTION  |                                  |        |  |  |  |  |
|-----------------------|----------------------------------|--------|--|--|--|--|
| Code                  | Part No.                         | Qnty.  |  |  |  |  |
| T1<br>T2              | AMP 3-350816-2<br>AMP 3-350820-2 | 1<br>1 |  |  |  |  |
| CONNECTOR DESCRIPTION |                                  |        |  |  |  |  |
| Code                  | Part No.                         | Qnty.  |  |  |  |  |
|                       |                                  |        |  |  |  |  |
| 05.0                  |                                  |        |  |  |  |  |